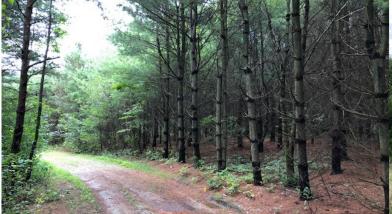

## HOWENSTINE DR. SE, CANTON, OH 44707

Directions: From I-77 south of Canton take Cleveland Ave./SR 800 exit, go south 3.5 miles to Howenstine Dr. then east to property. Watch for KIKO signs.

Great opportunity to purchase contiguous 206+ acres recreational & hunting land only minutes from Canton. 3 gas/oil wells on the property w/royalty income included. 4 fishing ponds of various sizes. Legal frontage along Howenstine Dr. and long driveway from Cheyenne St. in back. Oil well drives and hunting trails throughout. Land adjoins Wheeling & Lake Erie Railroad. 2018 hunting rights will be given to purchasers with good deposit! Walk this land over at your convenience. Call George Kiko for help w/ financing.