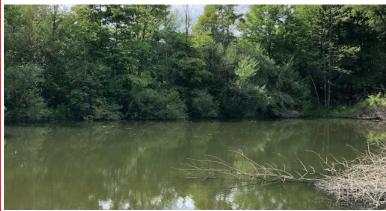

## HOWENSTINE DR. SE, CANTON, OH 44707

Directions: From I-77 south of Canton take Cleveland Ave./SR 800 exit, go south 3.5 miles to Howenstine Dr. then east to property. Watch for KIKO signs.

Great opportunity to purchase contiguous 206+ acres recreational & hunting land only minutes from Canton. 3 gas/oil wells on the property w/royalty income included. 4 fishing ponds of various sizes. Legal frontage along Howenstine Dr. and long driveway from Cheyenne St. in back. Oil well drives and hunting trails throughout. Land adjoins Wheeling & Lake Erie Railroad. 2018 hunting rights will be given to purchasers with good deposit! Walk this land over at your convenience. Call George Kiko for help w/ financing.