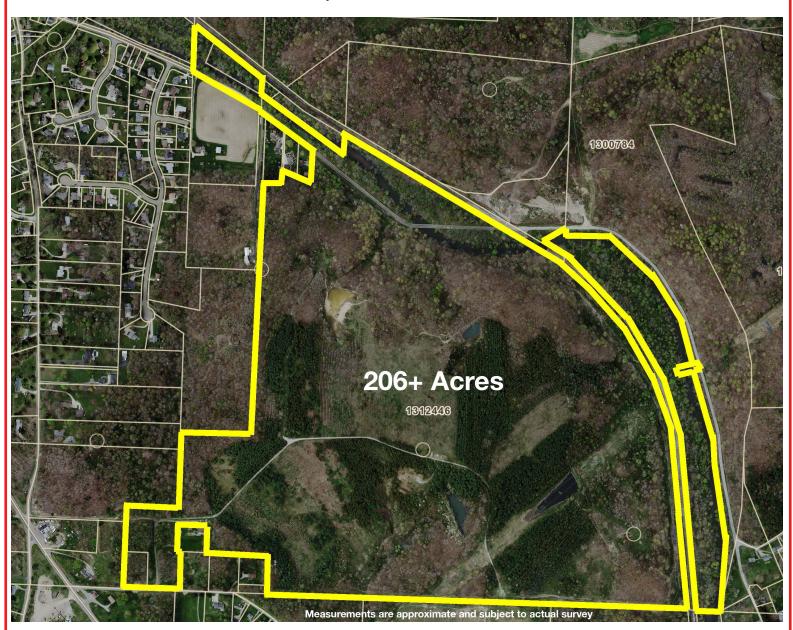

## **Attention Hunters & Outdoor Enthusiasts**

THOUVENIN FAMILY TRUST - 206+ ACRES WOODED LAND

Great Hunting & Wildlife - Fish Ponds - Conservation Tree Farm Sells As One Unit - Longtime Owners Mineral Rights Transfer Including Gas & Oil Royalties - Frontage On 2 Roads Canton Twp. - Stark Co., OH - Canton Local Schools

## HOWENSTINE DR. SE, CANTON, OH 44707

Directions: From I-77 south of Canton take Cleveland Ave./SR 800 exit, go south 3.5 miles to Howenstine Dr. then east to property. Watch for KIKO signs.

Great opportunity to purchase contiguous 206+ acres recreational & hunting land only minutes from Canton. 3 gas/oil wells on the property w/royalty income included. 4 fishing ponds of various sizes. Legal frontage along Howenstine Dr. and long driveway from Cheyenne St. in back. Oil well drives and hunting trails throughout. Land adjoins Wheeling & Lake Erie Railroad. 2018 hunting rights will be given to purchasers with good deposit! Walk this land over at your convenience. Call George Kiko for help w/ financing.