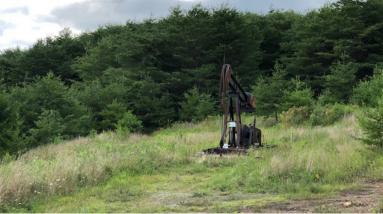

## HOWENSTINE DR. SE, CANTON, OH 44707

Directions: From I-77 south of Canton take Cleveland Ave./SR 800 exit, go south 3.5 miles to Howenstine Dr. then east to property. Watch for KIKO signs.

Great opportunity to purchase contiguous 206+ acres recreational & hunting land only minutes from Canton. 3 gas/oil wells on the property w/royalty income included. 4 fishing ponds of various sizes. Legal frontage along Howenstine Dr. and long driveway from Cheyenne St. in back. Oil well drives and hunting trails throughout. Land adjoins Wheeling & Lake Erie Railroad. 2018 hunting rights will be given to purchasers with good deposit! Walk this land over at your convenience. Call George Kiko for help w/ financing.